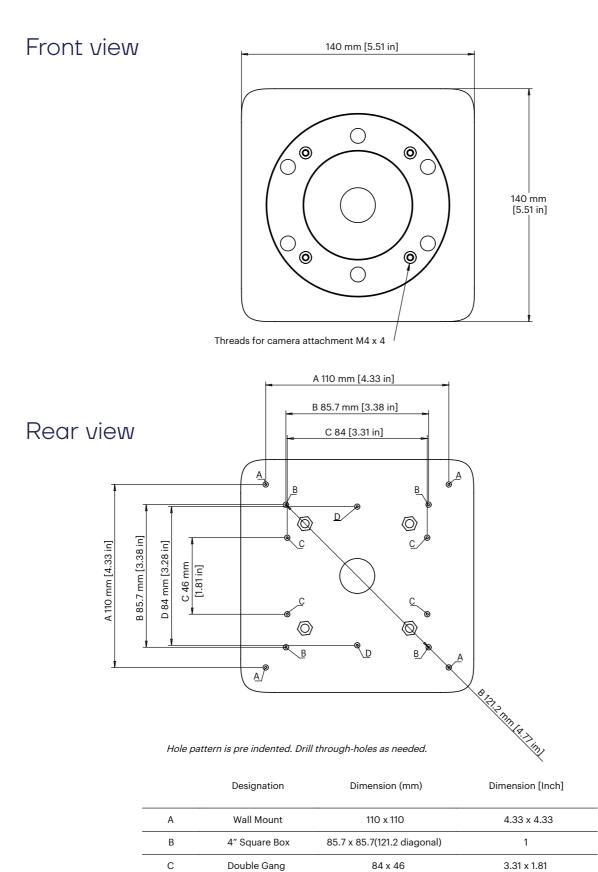

## **BULLET ADAPTER PLATE**

ACC-ADA-PLA-B | Adapter plate, black ACC-ADA-PLA-W | Adapter plate, white



## AVA BULLET ADAPTER PLATE

Use the adapter plate with the Bullet camera when fitted to a 4" square, single- or double-gang junction box.

## SPECIFICATIONS

| Material:        | Steel and rubber   |
|------------------|--------------------|
| Color:           | Black or white     |
| Weight:          | 200 g              |
| Dimensions:      | 140x140x9 mm       |
| Box dimensions:  | 185x166x33 mm      |
| Box weight:      | 300 g              |
| Box includes:    | Adapter plate,     |
|                  | screws and washers |
| Compatible with: | Ava Bullet camera  |
|                  |                    |

## Technical drawings



83.3

3.28

D

Single Gang