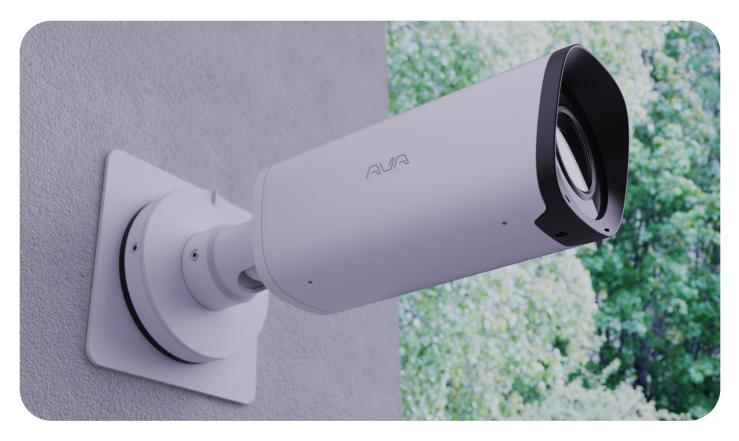

## AVA BULLET ADAPTER PLATE

Use the adapter plate with the Bullet camera when fitted to a 4" square, single- or double-gang junction box.