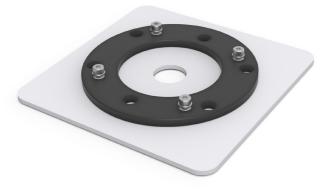

## **BULLET ADAPTER PLATE**

ACC-ADA-PLA-B | Adapter plate, black ACC-ADA-PLA-W | Adapter plate, white

## AVA BULLET ADAPTER PLATE

Use the adapter plate with the Bullet camera when fitted to a 4" square, single- or double-gang junction box.